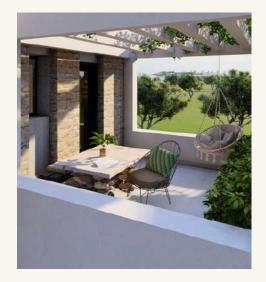

#### **Architecture**

The unique architectural composition makes the most of natural light and ventilation, while each residence is designed to offer a sense of complete privacy and independence. The use of natural stone, earthy tones and elegant geometric lines creates a warm yet modern aesthetic.

### **Light flow**

Large openings, impressive windows and spacious courtyards fill each residence with natural light from all sides.

The sun diffuses freely into every corner of the house, highlighting the warmth of the materials and the unique architectural identity of the complex.

#### **Materials**

The homes are built with high quality materials.

Natural stone, metal details and wooden additions guarantee durability and elegance.

Earthy tones and thoughtful textures create an elegant and welcoming space, ideal for calling it "home".