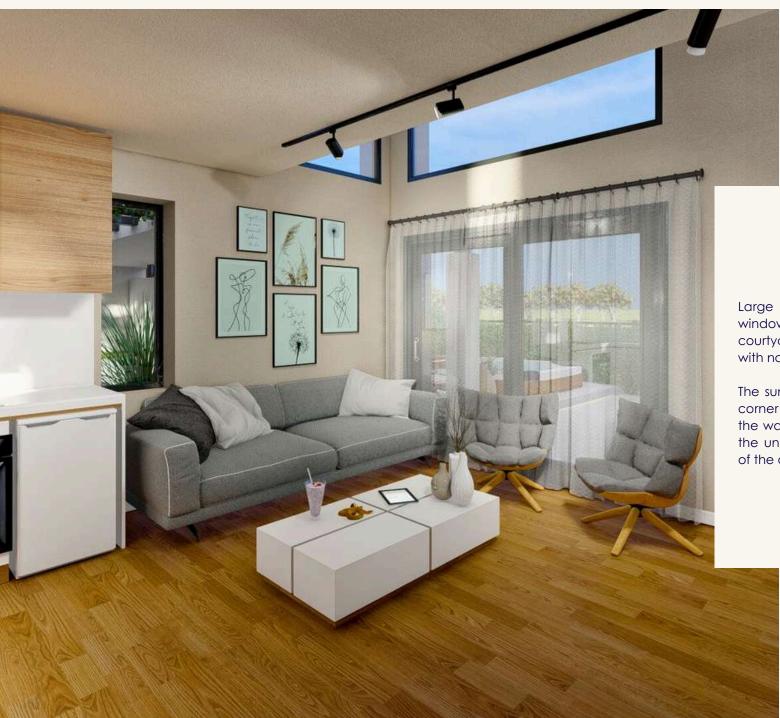

### **Light flow**

Large openings, impressive windows and spacious courtyards fill each residence with natural light from all sides.

The sun diffuses freely into every corner of the house, highlighting the warmth of the materials and the unique architectural identity of the complex.

#### **Materials**

The homes are built with high quality materials.

Natural stone, metal details and wooden additions guarantee durability and elegance.

Earthy tones and thoughtful textures create an elegant and welcoming space, ideal for calling it "home".

The architectural style of each residence combines the modern with the timeless.

The simple exterior harmoniously "ties" with the pleasant, homely atmosphere of the interior.

The use of earthy tones is one of the most timeless and elegant choices in interior design. Earthy hues, such as gray, brown, stone beige and olive green, are inspired by nature and create a sense of calm, coziness and warmth in the home.