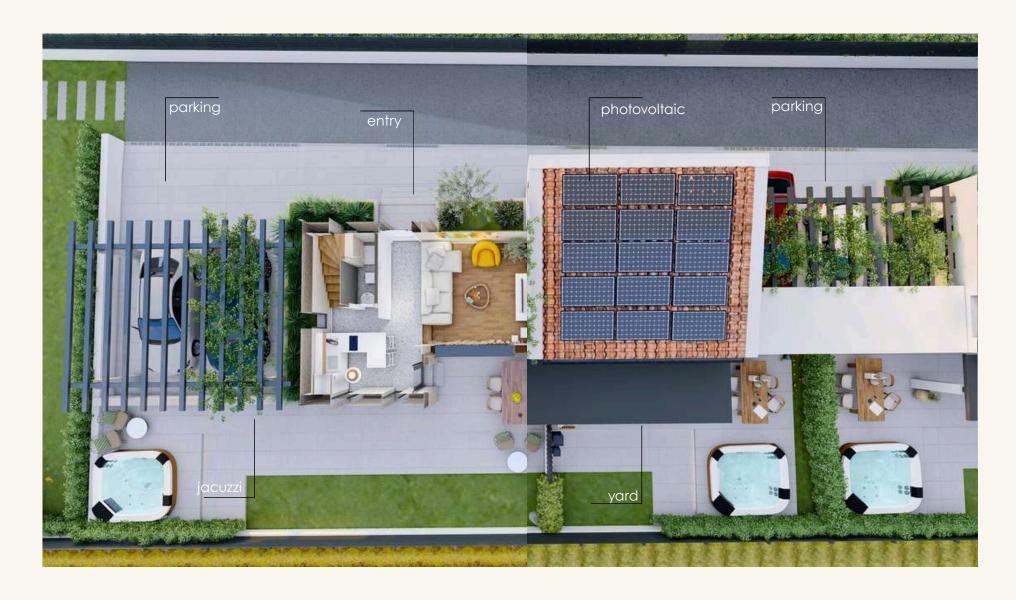

### **GENERAL OVERVIEW**

The complex offers two types of residences, with the option of choosing between a standard or luxury equipment package.

- Energy efficiency of the house A+,
- Location in a favorable east-west orientation,
- External thermal insulation,
- MM Perimeter fencing, 2 m high, with a combination of concrete and metal,
- P Shared parking spaces at the entrance of the complex,
- High quality materials

#### **SMART & GREEN**

The complex is designed with respect for the environment and future generations. Photovoltaic panels, energy class A+, double energy glazing and charging infrastructure for electric vehicles are just some of the features that make it environmentally friendly.

Taking advantage of Greece's 250+ days of sunshine,

we create homes with minimal environmental footprint and maximum energy efficiency.