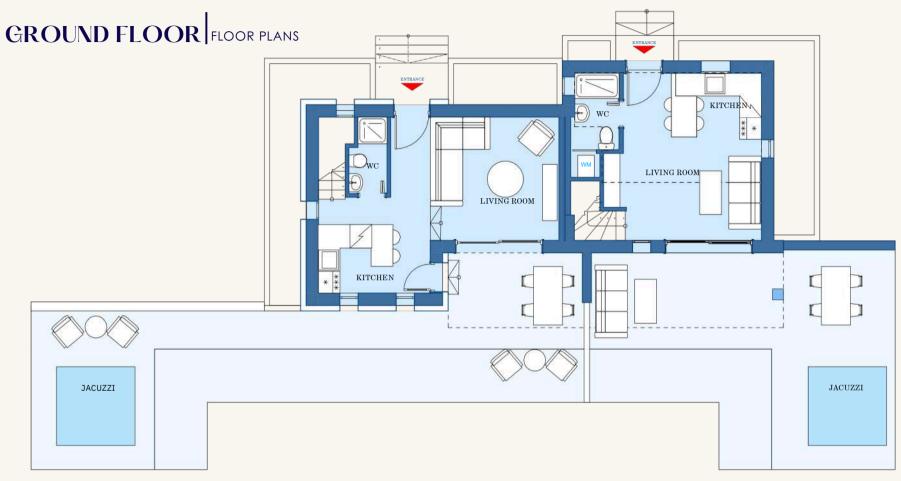

TYPICAL GROUND FLOOR PLAN OF RESIDENTIAL HOUSE TYPE A

| TYPICAL GROUND FLOOR PLAN   |
|-----------------------------|
| OF RESIDENTIAL HOUSE TYPE B |

| LIVING SURFACE AREA    | <u>85,80 m²</u> –      |
|------------------------|------------------------|
| CLEAN SURFACE AREA     | 24,95 m <sup>2</sup> - |
| MIXED SURFACE AREA     | $32,45 \text{ m}^2$    |
| VERANDA AREA ON GROUND | $53,35 \text{ m}^2$    |