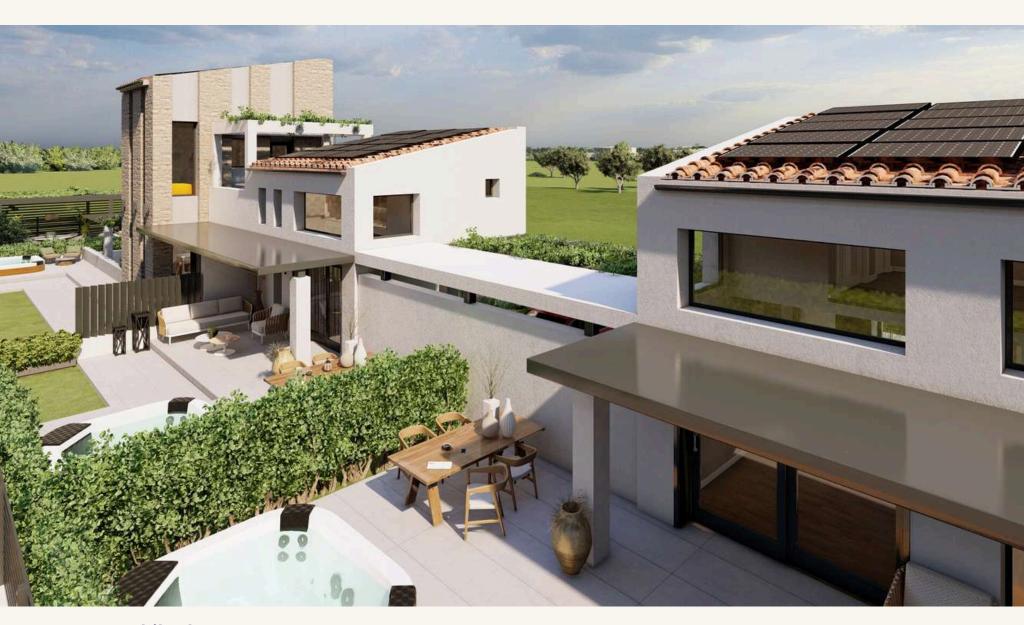

## **RESIDENTIAL COMPLEX**

6 autonomous residences, designed with an emphasis on quality, aesthetics and sustainability

www.homeatus.gr

The **dELPIS** complex in Epanomi, Thessaloniki consists of 6 autonomous residences, designed with an emphasis on quality, aesthetics and sustainability.

This is a residential project that redefines the modern home, combining the tranquility of nature with technology and functionality.

#### **Architecture**

The unique architectural composition makes the most of natural light and ventilation, while each residence is designed to offer a sense of complete privacy and independence. The use of natural stone, earthy tones and elegant geometric lines creates a warm yet modern aesthetic.

Each of the 6 residences becomes a personal retreat.

A space that offers comfort, quality of life and a sense of harmony with the natural environment.