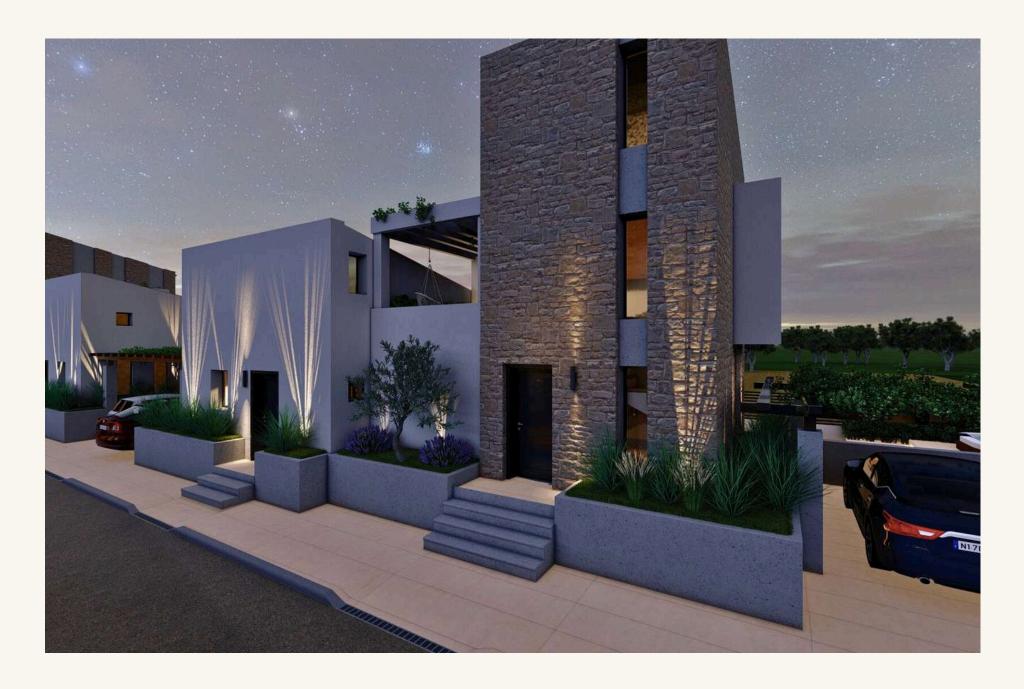

#### **Architecture**

The unique architectural composition makes the most of natural light and ventilation, while each residence is designed to offer a sense of complete privacy and independence. The use of natural stone, earthy tones and elegant geometric lines creates a warm yet modern aesthetic.

### **Light flow**

Large openings, impressive windows and spacious courtyards fill each residence with natural light from all sides.

The sun diffuses freely into every corner of the house, highlighting the warmth of the materials and the unique architectural identity of the complex.

#### **Materials**

The homes are built with high quality materials.

Natural stone, metal details and wooden additions guarantee durability and elegance.

Earthy tones and thoughtful textures create an elegant and welcoming space, ideal for calling it "home".

The architectural style of each residence combines the modern with the timeless.

The simple exterior harmoniously "ties" with the pleasant, homely atmosphere of the interior.

The use of earthy tones is one of the most timeless and elegant choices in interior design. Earthy hues, such as gray, brown, stone beige and olive green, are inspired by nature and create a sense of calm, coziness and warmth in the home.