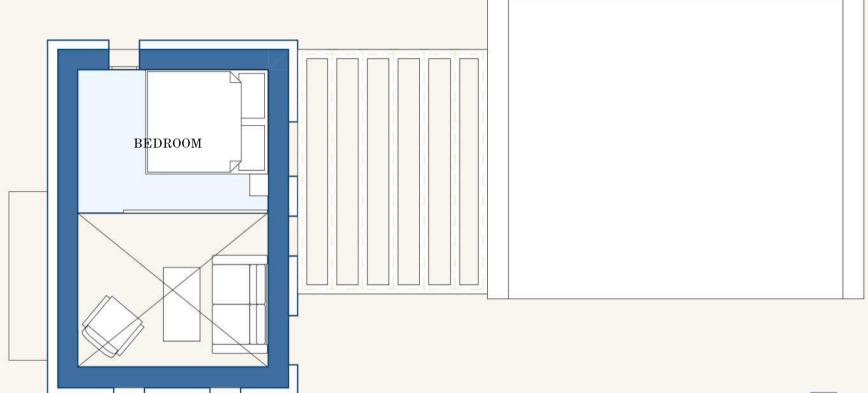

## TYPICAL FLOOR PLAN OF RESIDENTIAL HOUSE TYPE A

| LIVING SURFACE AREA | 33,05 m <sup>2</sup> |
|---------------------|----------------------|
| NET SURFACE AREA    | 14,05 m <sup>2</sup> |
| GROSS SURFACE AREA  | $20,25 \text{ m}^2$  |
| ROOF AREA           | 12,80 m <sup>2</sup> |

## LOFT FLOOR PLANS

TYPICAL ATTIC FLOOR PLAN
RESIDENTIAL SURFACE TYPE A

| LIVING SURFACE AREA | 7,25 m <sup>2</sup>  |
|---------------------|----------------------|
| NET SURFACE AREA    | 7,25 m <sup>2</sup>  |
| GROSS SURFACE AREA  | 10,00 m <sup>2</sup> |