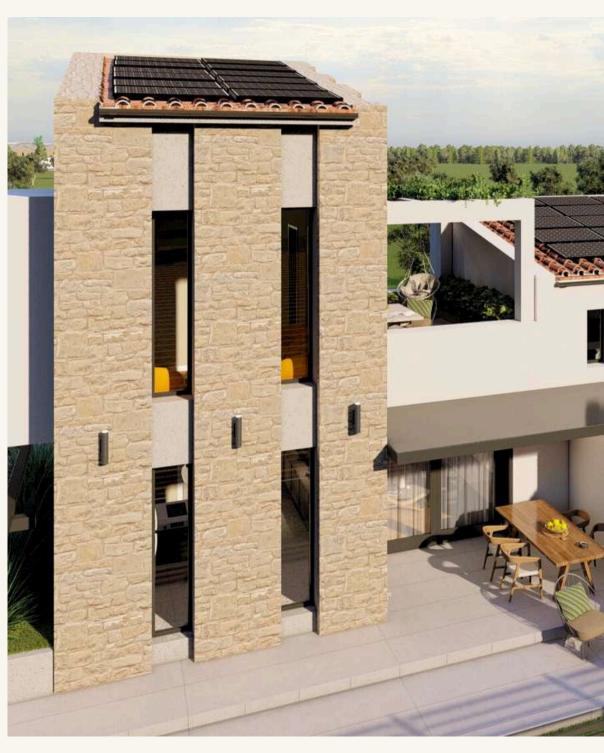

#### **Architecture**

The unique architectural composition makes the most of natural light and ventilation, while each residence is designed to offer a sense of complete privacy and independence. The use of natural stone, earthy tones and elegant geometric lines creates a warm yet modern aesthetic.

### **Light flow**

Large openings, impressive windows and spacious courtyards fill each residence with natural light from all sides.

The sun diffuses freely into every corner of the house, highlighting the warmth of the materials and the unique architectural identity of the complex.

#### **Materials**

The homes are built with high quality materials.

Natural stone, metal details and wooden additions guarantee durability and elegance.

Earthy tones and thoughtful textures create an elegant and welcoming space, ideal for calling it "home".

The architectural style of each residence combines the modern with the timeless.

The simple exterior harmoniously "ties" with the pleasant, homely atmosphere of the interior.

The use of earthy tones is one of the most timeless and elegant choices in interior design. Earthy hues, such as gray, brown, stone beige and olive green, are inspired by nature and create a sense of calm, coziness and warmth in the home.