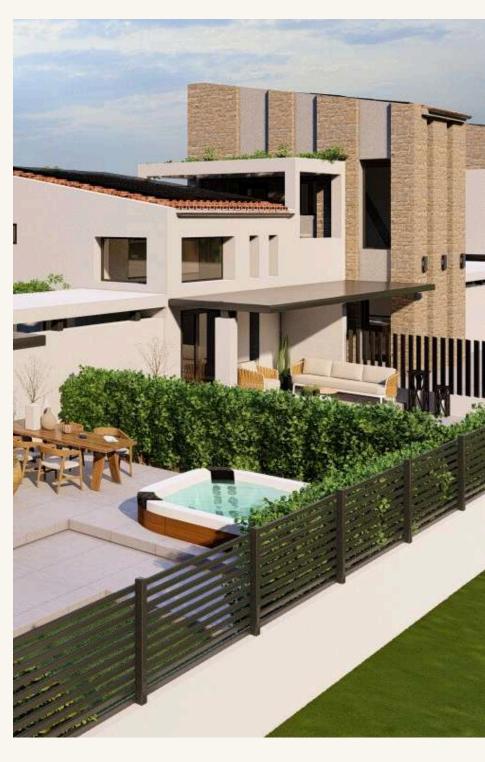

#### **Architecture**

The unique architectural composition makes the most of natural light and ventilation, while each residence is designed to offer a sense of complete privacy and independence. The use of natural stone, earthy tones and elegant geometric lines creates a warm yet modern aesthetic.

Each of the 6 residences becomes a personal retreat.

A space that offers comfort, quality of life and a sense of harmony with the natural environment.

### **Light flow**

Large openings, impressive windows and spacious courtyards fill each residence with natural light from all sides.

The sun diffuses freely into every corner of the house, highlighting the warmth of the materials and the unique architectural identity of the complex.

#### **Materials**

The homes are built with high quality materials.

Natural stone, metal details and wooden additions guarantee durability and elegance.

Earthy tones and thoughtful textures create an elegant and welcoming space, ideal for calling it "home".