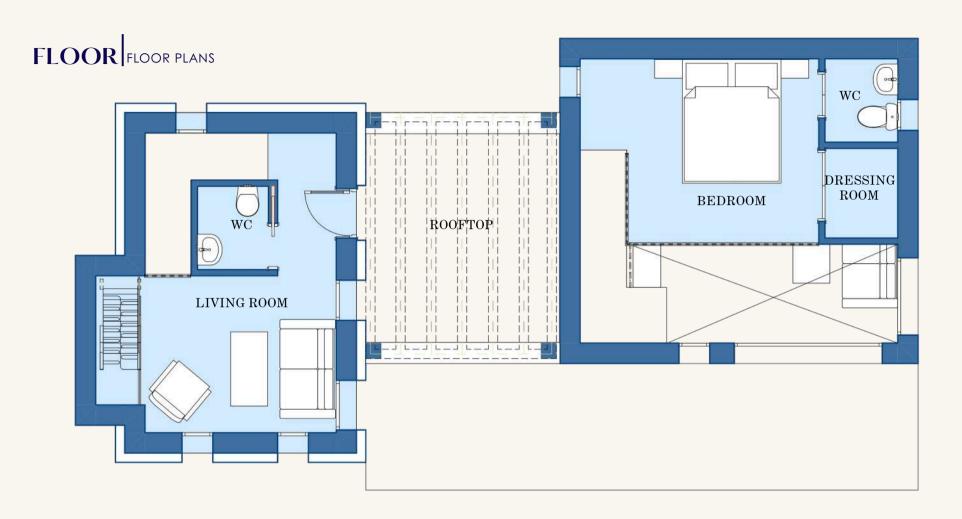

## TYPICAL FLOOR PLAN OF RESIDENTIAL HOUSE TYPE A

| LIVING SURFACE AREA | 33,05 m <sup>2</sup> |
|---------------------|----------------------|
| NET SURFACE AREA    | 14,05 m <sup>2</sup> |
| GROSS SURFACE AREA  | $20,25 \text{ m}^2$  |
| ROOF AREA           | 12,80 m <sup>2</sup> |

## LOFT FLOOR PLANS

TYPICAL ATTIC FLOOR PLAN
RESIDENTIAL SURFACE TYPE A

| LIVING SURFACE AREA | 7,25 m <sup>2</sup>  |
|---------------------|----------------------|
| NET SURFACE AREA    | 7,25 m <sup>2</sup>  |
| GROSS SURFACE AREA  | 10,00 m <sup>2</sup> |

## PLOT FLOOR PLANS