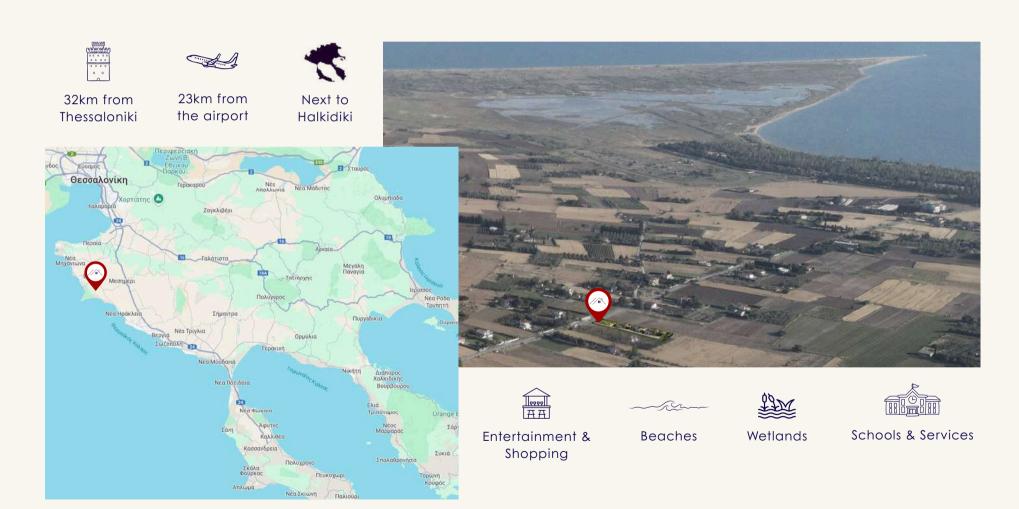

## LOCATION EPANOMI

Epanomi is a safe and welcoming place. Low crime rates, green spaces and a family-friendly lifestyle create ideal living conditions. Residents can enjoy activities in nature and on the beaches, while benefiting from a calm and simple daily life.

#### Natural beauty & beaches

Epanomi is famous for its impressive beaches, such as Potamos, Fanari and Navagio, which attract visitors from all over Greece. Also, one of the biggest advantages of Epanomi is its close distance from Halkidiki. In just a few minutes, residents can enjoy the beaches, picturesque villages and natural treasures of Halkidiki.

#### Easy access & connection

Epanomi is located just 32 km from Thessaloniki, offering residents the opportunity to enjoy the tranquility of the countryside without being far from the comforts of the city. Furthermore, Thessaloniki International Airport (SGK) is just 23 km away, offering direct & quick access to domestic & international destinations.

#### **Entertainment & Gastronomy**

Traditional taverns with fresh local produce offer authentic Greek flavors, while modern cafes and beach bars create unique experiences of relaxation and socialization.

#### Infrastructure & everyday comfort

Shopping centers, supermarkets, shops, pharmacies and doctors are located within close proximity, offering everything a family needs. At the same time, there are schools (primary, middle, high schools) as well as vocational schools (IEK, EPAL).