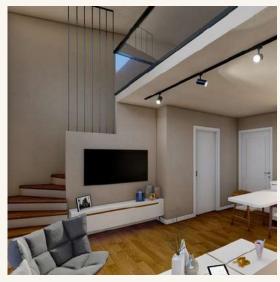

#### **Materials**

The homes are built with high quality materials.

Natural stone, metal details and wooden additions guarantee durability and elegance.

Earthy tones and thoughtful textures create an elegant and welcoming space, ideal for calling it "home".

The architectural style of each residence combines the modern with the timeless.

The simple exterior harmoniously "ties" with the pleasant, homely atmosphere of the interior.

The use of earthy tones is one of the most timeless and elegant choices in interior design. Earthy hues, such as gray, brown, stone beige and olive green, are inspired by nature and create a sense of calm, coziness and warmth in the home.