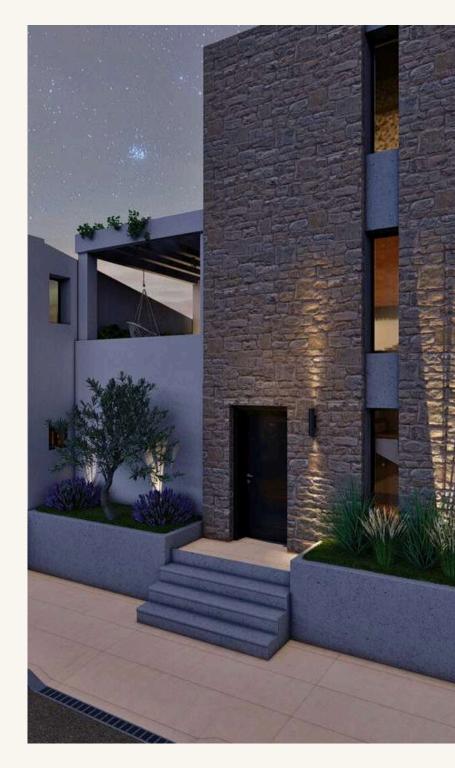

#### **Architecture**

The unique architectural composition makes the most of natural light and ventilation, while each residence is designed to offer a sense of complete privacy and independence. The use of natural stone, earthy tones and elegant geometric lines creates a warm yet modern aesthetic.

#### **Materials**

The homes are built with high quality materials.

Natural stone, metal details and wooden additions guarantee durability and elegance.

Earthy tones and thoughtful textures create an elegant and welcoming space, ideal for calling it "home".

The architectural style of each residence combines the modern with the timeless.

The simple exterior harmoniously "ties" with the pleasant, homely atmosphere of the interior.

The use of earthy tones is one of the most timeless and elegant choices in interior design. Earthy hues, such as gray, brown, stone beige and olive green, are inspired by nature and create a sense of calm, coziness and warmth in the home.