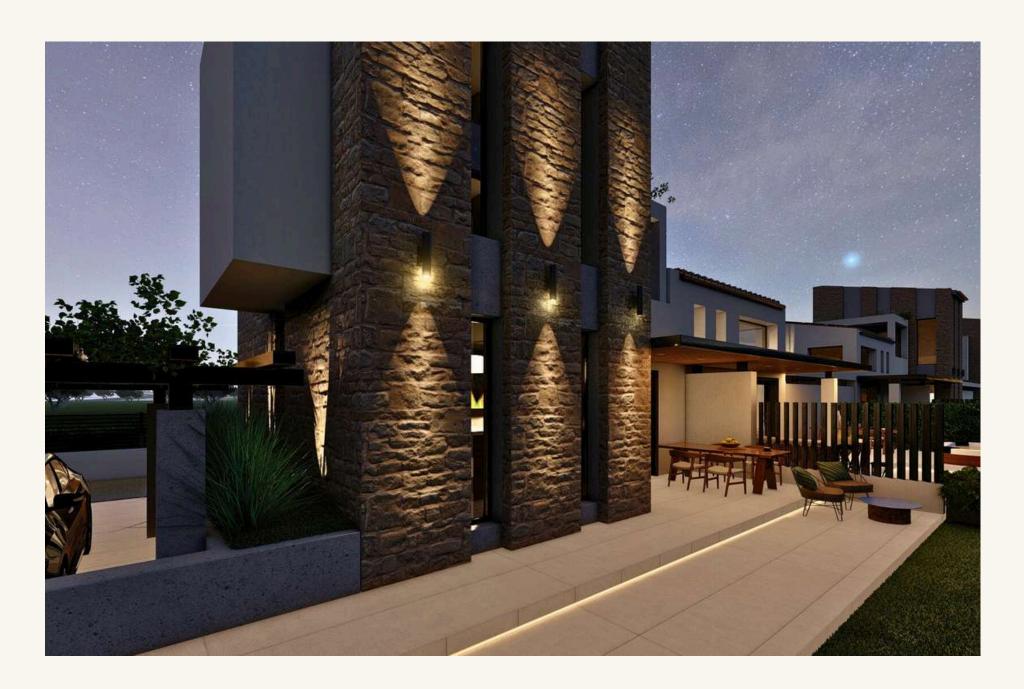

#### **Architecture**

The unique architectural composition makes the most of natural light and ventilation, while each residence is designed to offer a sense of complete privacy and independence. The use of natural stone, earthy tones and elegant geometric lines creates a warm yet modern aesthetic.

#### **Materials**

The homes are built with high quality materials.

Natural stone, metal details and wooden additions guarantee durability and elegance.

Earthy tones and thoughtful textures create an elegant and welcoming space, ideal for calling it "home".

The architectural style of each residence combines the modern with the timeless.

The simple exterior harmoniously "ties" with the pleasant, homely atmosphere of the interior.

The use of earthy tones is one of the most timeless and elegant choices in interior design. Earthy hues, such as gray, brown, stone beige and olive green, are inspired by nature and create a sense of calm, coziness and warmth in the home.